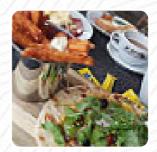

# These Types Of Dishes Are Being Served

**MEAT** 

**BURGER** 

**PANINI** 

**ROAST BEEF** 

**SALAD** 

**TOSTADAS** 