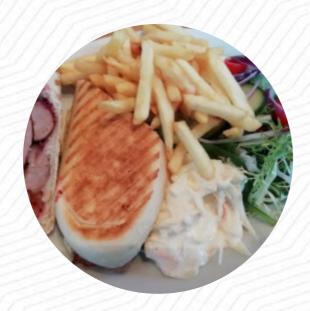

## **Sandwiches**

**STEAK SANDWICH** 

# These Types Of Dishes Are Being Served

**MEAT** 

**BURGER** 

**PANINI** 

**ROAST BEEF** 

**SALAD** 

**TOSTADAS** 