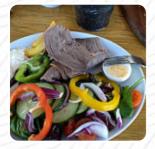

# These Types Of Dishes Are Being Served

**MEAT** 

**BURGER** 

**PANINI** 

**ROAST BEEF** 

**SALAD** 

**TOSTADAS** 