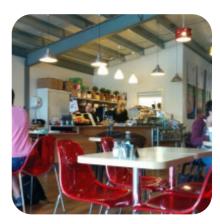

### Fit Food Bistro Menu

https://menuweb.menu

Tiso Perth Outdoor Experience, Unit 1, Highland Gateway, Inveralmond, Perth Kinross, United Kingdom

+441738449041 - https://fitfoodbistro.co.uk

On this site, you can find the **complete <u>menu</u> of Fit Food Bistro** from Perth Kinross. Currently, there are **33** meals and drinks up for grabs. Nestled within a popular shopping destination, Compass Cafe presents a mixed bag of dining experiences. While the menu boasts an appealing selection, including breakfast and lunch options, service quality remains inconsistent. Some patrons report friendly staff and delicious meals, praising the bacon rolls and roast beef sandwiches. However, others have encountered abrupt service and a lack of menu knowledge. A particular point of contention is the use of margarine instead of butter, which detracted from some meals. Despite these drawbacks, loyal customers appreciate the cafe's ambiance and convenience, though some individuals may reconsider their visits due to recent experiences.