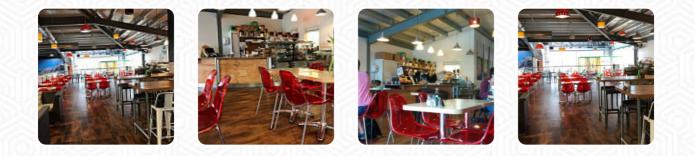

### Fit Food Bistro Menu

https://menuweb.menu

Tiso Perth Outdoor Experience, Unit 1, Highland Gateway, Inveralmond, Perth Kinross, United Kingdom

+441738449041 - https://fitfoodbistro.co.uk

On this site, you can find the **complete <u>menu</u> of Fit Food Bistro** from Perth Kinross. Currently, there are **33** meals and drinks up for grabs. Nestled within a popular shopping destination, Compass Cafe presents a mixed bag of dining experiences. While the menu boasts an appealing selection, including breakfast and lunch options, service quality remains inconsistent. Some patrons report friendly staff and delicious meals, praising the bacon rolls and roast beef sandwiches. However, others have encountered abrupt service and a lack of menu knowledge. A particular point of contention is the use of margarine instead of butter, which detracted from some meals. Despite these drawbacks, loyal customers appreciate the cafe's ambiance and convenience, though some individuals may reconsider their visits due to recent experiences.