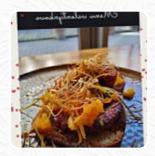

## Karta dań Videlec

https://kartaweb.menu Ulica Grojecka 194, Warszawa, Poland +48227491858 - https://restauracjavidelec.pl/





# The Edge Menu



#### Non Alcoholic Drinks

**WATER** 

#### Fish Dishes

**FISH FINGER** 

#### **Drinks**

**DRINKS** 

### **Restaurant Category**

**FRENCH** 

#### **Toast**

**FRENCH TOAST** 

**TOAST** 

#### **Hot Drinks**

**COFFEE** 

**TEA** 

### Ingredients Used



**MOZZARELLA HAM CHEESE** 

## **These Types Of Dishes Are Being Served**

**SANDWICH** 

**FISH** 

**BREAD** 

**TOSTADAS** 

**PANINI** 

**SALAD** 

# The Edge

44 Long Street, Stroud, United Kingdom

**Opening Hours:** 

Monday 08:30-16:30 Tuesday 08:30-16:30 Wednesday 08:30-16:30 Thursday 08:30-16:30 Friday 08:30-16:30 Saturday 08:30-15:00

Made with menuweb.menu