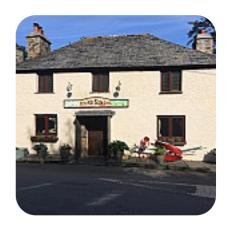

## The Rising Sun Menu

https://menuweb.menu
Altarnum Cornwall, Cornwall, Isles of Scilly, United Kingdom (+44)156686636 - http://www.therisingsuninn.co.uk/.

Here you can find the <u>menu</u> of The Rising Sun in Cornwall, Isles of Scilly. At the moment, there are 42 meals and drinks on the food list. The Rising Sun is a traditional moorland inn dating back to the 19th century. We offer a wide selection of local and guest real ales, wines, and spirits in a relaxed and friendly atmosphere. Our kitchen prepares fresh food using locally sourced ingredients with a focus on sustainability, seasonality, and supporting local producers. Located just off the main road about a mile through the village of Altarnun in the hamlet of Treween, we serve meals for lunch and dinner seven days a week. Additionally, we have a charming campsite with shower facilities and electric hook-ups available. Contact us for availability.

# The Rising Sun

Altarnum Cornwall, Cornwall, Isles of Scilly, United Kingdom

Opening Hours: Sunday 11:00-22:00 Monday 11:00-22:00 Tuesday 11:00-22:00 Wednesday 11:00-22:00 Thursday 11:00-22:00 Friday 11:00-22:00 Saturday 11:00-22:00