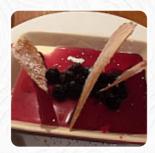

## The Rising Sun Menu

https://menuweb.menu
Altarnum Cornwall, Cornwall, Isles of Scilly, United Kingdom (+44)156686636 - http://www.therisingsuninn.co.uk/.









Here you can find the <u>menu</u> of The Rising Sun in Cornwall, Isles of Scilly. At the moment, there are 42 meals and drinks on the food list. The Rising Sun is a traditional moorland inn dating back to the 19th century. We offer a wide selection of local and guest real ales, wines, and spirits in a relaxed and friendly atmosphere. Our kitchen prepares fresh food using locally sourced ingredients with a focus on sustainability, seasonality, and supporting local producers. Located just off the main road about a mile through the village of Altarnun in the hamlet of Treween, we serve meals for lunch and dinner seven days a week. Additionally, we have a charming campsite with shower facilities and electric hook-ups available. Contact us for availability.

# The Rising Sun Menu



### *