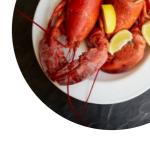

amazing! The staff are superb... very attentive and really friendly! A great family run business! <u>read more</u>. The restaurant is accessible and can therefore also be used with a wheelchair or physiological limitations, Depending on the weather conditions, you can also sit outside and have something. WLAN is available at no extra cost. The Blacksmith Arms from <u>Horsham</u> serves various flavorful seafood menus, the menu also includes **fine <u>vegetarian</u> menus**. Moreover, there are numerous <u>typically British</u> meals on the card that are guaranteed to excite every Englishman's taste buds, In addition, the drinks menu that is offered in this established eatery is impressive. It offers a diverse variety of beers from the region and the whole world.

## Blacksmith Arms Menu



#### Alcoholic Drinks

**BEER** 

#### Pasta

**SEAFOOD PASTA** 

#### **Dessert**

**PROFITEROLES** 

#### Starters

**CHARCUTERIE** 

## **Wrap**

THE ITALIAN

## Digestivi - Digestifs

**LIMONCELLO** 

### Restaurant Category

**ITALIAN** 

# These types of dishes are being served



LAMB PIZZA PASTA

ROAST BEEF LOBSTER

### Ingredients Used

**CHEESE** 

**SEAFOOD** 

**PESTO** 

**CHOCOLATE** 

**NUTELLA** 

**BEEF** 

# Blacksmith Arms Menu



# **Blacksmith Arms**

Blacksmiths Arms Stane Street, Horsham, United Kingdom **Opening Hours:** 

**a**gallery image