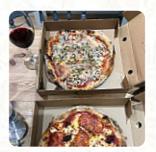

Every time we come here we have a lovely time. The portion sizes are great. The food is tasty. This time round 2 had <u>pizza</u>, 1 had seafood pasta and 1 had orchiette. All tasted amazing! The staff are superb... very attentive and really friendly! A great family run business! <u>read more</u>. The restaurant is accessible and can therefore also be used with a wheelchair or physiological limitations, Depending on the weather conditions, you can also sit outside and have something. WLAN is available at no extra cost. The Blacksmith Arms from <u>Horsham</u> serves various flavorful seafood menus, the menu also includes **fine <u>vegetarian</u> menus**. Moreover, there are numerous <u>typically British</u> meals on the card that are guaranteed to excite every Englishman's taste buds, In addition, the drinks menu that is offered in this established eatery is impressive. It offers a diverse variety of beers from the region and the whole world.