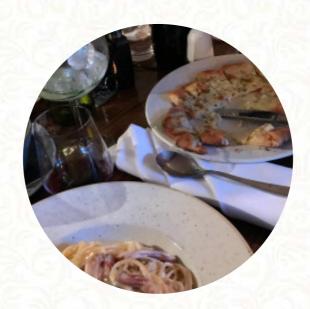

Every time we come here we have a lovely time. The portion sizes are great. The food is tasty. This time round 2 had <u>pizza</u>, 1 had seafood pasta and 1 had orchiette. All tasted amazing! The staff are superb... very attentive and really friendly! A great family run business! <u>read more</u>. The restaurant is accessible and can therefore also be used with a wheelchair or physiological limitations, Depending on the weather conditions, you can also sit outside and have something. WLAN is available at no extra cost. The Blacksmith Arms from <u>Horsham</u> serves various flavorful seafood menus, the menu also includes **fine <u>vegetarian</u> menus**. Moreover, there are numerous <u>typically British</u> meals on the card that are guaranteed to excite every Englishman's taste buds, In addition, the drinks menu that is offered in this established eatery is impressive. It offers a diverse variety of beers from the region and the whole world.