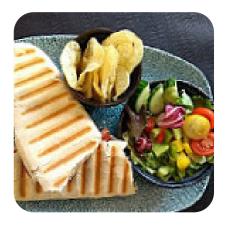

# These Types Of Dishes Are Being Served

PANINI SOUP SALAD

**SANDWICH** 

**BREAD** 