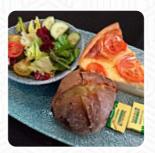

# These Types Of Dishes Are Being Served

PANINI SOUP SALAD

**SANDWICH** 

**BREAD** 

## **Ingredients Used**

CARAMEL
CHEDDAR CHEESE
CHEDDAR

**HAM** 

**SAUSAGE** 

**BACON** 

**CUCUMBER** 

**TOMATO** 

**PRAWNS** 

**TOMATOES** 

**BUTTER** 

**POTATOES** 

**CHEESE** 

**CHOCOLATE** 