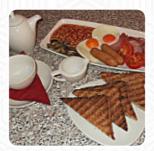

# These Types Of Dishes Are Being Served

PANINI SOUP SALAD

**SANDWICH** 

**BREAD** 

## **Ingredients Used**

CARAMEL
CHEDDAR CHEESE
CHEDDAR

**HAM** 

**SAUSAGE** 

**BACON** 

**CUCUMBER** 

**TOMATO** 

**PRAWNS** 

**TOMATOES** 

**BUTTER** 

**POTATOES** 

**CHEESE** 

**CHOCOLATE** 