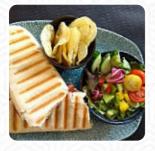

# These Types Of Dishes Are Being Served

PANINI SOUP SALAD

**SANDWICH** 

**BREAD** 

## **Ingredients Used**

CARAMEL
CHEDDAR CHEESE
CHEDDAR

**HAM** 

**SAUSAGE** 

**BACON** 

**CUCUMBER** 

**TOMATO** 

**PRAWNS** 

**TOMATOES** 

**BUTTER** 

**POTATOES** 

**CHEESE** 

**CHOCOLATE** 