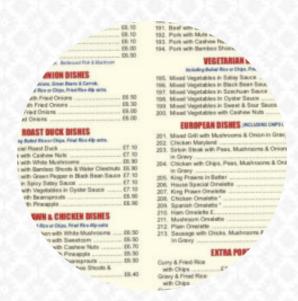

## Pearl Cottage Chinese Takeaway Menu

Main courses

**RIBS** 

Side dishes

**POTATO CHIPS** 

Chicken

**FRIED CHICKEN** 

Sauces

**CURRY SAUCE** 

Chicken dishes

**SWEET & SOUR CHICKEN** 

Starters

**PRAWN CRACKERS** 

Rice Dishes

**EGG FRIED RICE** 

Soup

**SWEET CORN SOUP** 

**Fried Rice** 

**FRIED RICE** 

Vorspeisen und Snacks

**KRUPUK** 

These types of dishes are being served

SOUP

Ingredients Used

**MEAT** 

**KING PRAWN** 

**SEAFOOD** 

**KING PRAWNS** 

**PRAWNS** 

**CHICKEN** 