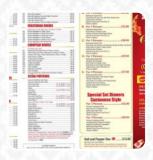

## Pearl Cottage Chinese Takeaway Menu

Main courses

**RIBS** 

Side dishes

**POTATO CHIPS** 

Chicken

**FRIED CHICKEN** 

Sauces

**CURRY SAUCE** 

Chicken dishes

**SWEET & SOUR CHICKEN** 

Starters

**PRAWN CRACKERS** 

Rice Dishes

**EGG FRIED RICE** 

Soup

**SWEET CORN SOUP** 

**Fried Rice** 

**FRIED RICE** 

Vorspeisen und Snacks

**KRUPUK** 

These types of dishes are being served

SOUP

Ingredients Used

**MEAT** 

**KING PRAWN** 

**SEAFOOD** 

**KING PRAWNS** 

**PRAWNS** 

**CHICKEN** 