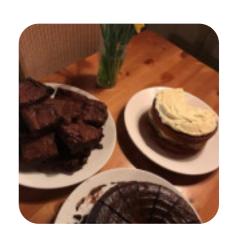

# These Types Of Dishes Are Being Served

FISH TUNA STEAK LAMB

SALAD
DESSERTS
CHICKEN