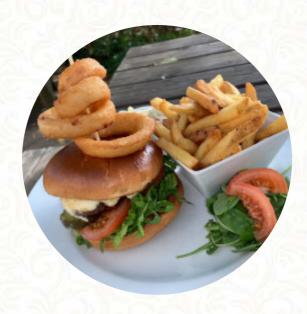

# The Red Lion Menu

https://menuweb.menu Rawling Street, Swale, United Kingdom +441795830279 - http://www.theredlionmilstead.co.uk/









A **comprehensive** menu of **The Red Lion** from Swale covering all **22** meals and drinks can be found here on the menu. A charming countryside pub run by a family, offering breakfast, brunch, lunch, dinner, and delicious coffee cake from 10 am. Open every day of the week, the pub is family-friendly, dog-friendly, and welcomes cyclists and walking groups. It also caters to parties and meetings.

# The Red Lion Menu



# Burger

**CHEESEBURGER** 

#### **Sauces**

**HOT SAUCE** 

#### **Fish Dishes**

**FISH CHIPS** 

**FISH AND CHIPS** 

#### **Drinks**

**BEER** 

**DRINKS** 

### Indian

CHICKEN CURRY

**CHICKEN CURRY** 

### **Hot Drinks**