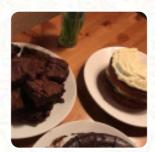

# These Types Of Dishes Are Being Served

FISH TUNA STEAK LAMB

SALAD
DESSERTS
CHICKEN