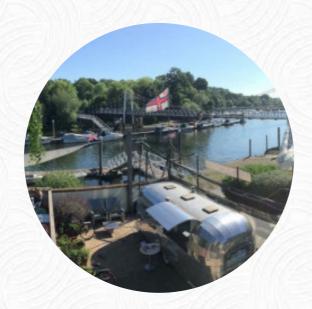

Don't miss this little gem by Teddington Lock. Yummy weekday lunches, the best cakes, ice creams and ice cream milkshakes with a great view and lovely friendly staff. <a href="read more">read more</a>. When the weather is nice you can also be served outside. Flying Cloud Cafe, Teddington from Richmond Upon Thames is a comfortable café, where you can have a small snack or cake with a warm coffee or a sweet chocolate, for breakfast they serve a extensive breakfast here. You can also look forward to delicious <a href="vegetarian">vegetarian</a> cuisine, The guests of the establishment also appreciate the large selection of differing coffee and tea specialities that the restaurant has to offer.