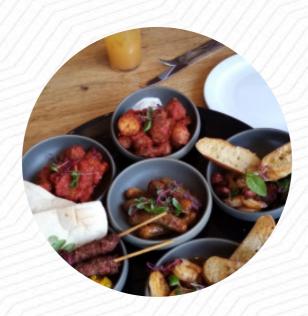

### Fleming Arms Menu

https://menuweb.menu Binstead, Isle of Wight, United Kingdom +441983563415,+441983243555 - http://theflemingarmsiow.co.uk

A **complete** menu of Fleming Arms from Isle of Wight covering all 27 courses and drinks can be found here on the food list. The Fleming Arms in Ryde, England is a vegan-friendly restaurant with a nice pub atmosphere and friendly staff. However, some customers have commented that the vegan menu, while promising, did not meet their expectations. For example, the crispy tofu was actually battered silken tofu with little flavor.