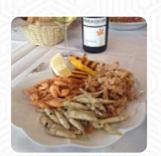

### Menu Farmacia Dei Sani

<u>https://piatti.menu</u> Via Latisana, 44, LIGNANO SABBIADORO, Italy

+393313853695,+393943170000 -

https://www.facebook.com/farmaciadeisanilignanosabbiadoro

Un completo menu di Farmacia Dei Sani da LIGNANO SABBIADORO con tutti gli 16 piatti e bevande possono essere trovati qui nel menù. Situato a pochi passi dal centro e dalla spiaggia, il Ristorante Farmacia si distingue per la sua cucina locale autentica e l'atmosfera intima. Nonostante un menu limitato, la qualità dei piatti è indiscutibile, con specialità di pesce eccellenti e pasta saporita. Il servizio è cordiale e attento, creando un'esperienza accogliente. I vini locali ben selezionati completano il pasto. Questo ristorante, lontano dal trambusto turistico, rappresenta una piacevole scoperta, perfetta per chi cerca un'autentica esperienza gastronomica nel cuore di Lignano. Un luogo da non perdere per gli intenditori di buona cucina e vino.