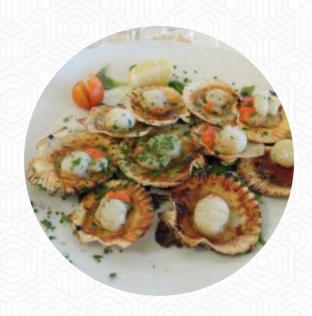

### Menu Farmacia Dei Sani

<u>https://piatti.menu</u> Via Latisana, 44, LIGNANO SABBIADORO, Italy

+393313853695,+393943170000 -

https://www.facebook.com/farmaciadeisanilignanosabbiadoro

Un completo menu di Farmacia Dei Sani da LIGNANO SABBIADORO con tutti gli 16 piatti e bevande possono essere trovati qui nel menù. Situato a pochi passi dal centro e dalla spiaggia, il Ristorante Farmacia si distingue per la sua cucina locale autentica e l'atmosfera intima. Nonostante un menu limitato, la qualità dei piatti è indiscutibile, con specialità di pesce eccellenti e pasta saporita. Il servizio è cordiale e attento, creando un'esperienza accogliente. I vini locali ben selezionati completano il pasto. Questo ristorante, lontano dal trambusto turistico, rappresenta una piacevole scoperta, perfetta per chi cerca un'autentica esperienza gastronomica nel cuore di Lignano. Un luogo da non perdere per gli intenditori di buona cucina e vino.