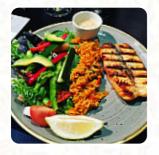

These Types Of Dishes Are Being Served

**FISH** 

**SALAD** 

**PASTA** 

**BURGER** 

**BREAD** 

**PANINI** 