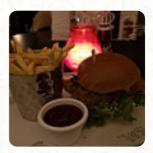

These Types Of Dishes Are Being Served

**FISH** 

**SALAD** 

**PASTA** 

**BURGER** 

**BREAD** 

**PANINI** 