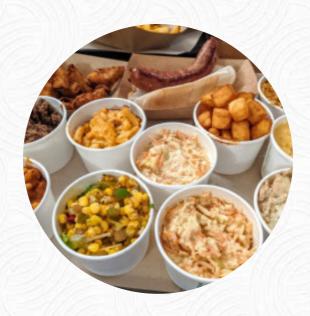

## The Peldon Plough Menu

https://menuweb.menu
The Plough, Lower Rd, Colchester, United Kingdom
+441206735808

A complete menu of The Peldon Plough from Colchester covering all 19 menus and drinks can be found here on the menu. Nestled in the quaint village of Peldon, The Plough offers a delightful experience that resonates with charm and warmth. Known for its friendly service and inviting atmosphere, this local pub serves hearty, delicious meals, including standout roasts and mouthwatering BBQ options. Although some diners have noted slow service or missed dessert opportunities, the quality of the food shines through, with highlights like flaky fish and chips and succulent moinks. The accommodating staff even ensures a welcoming environment for furry friends, making The Plough a must-visit for anyone exploring the area or passing through.