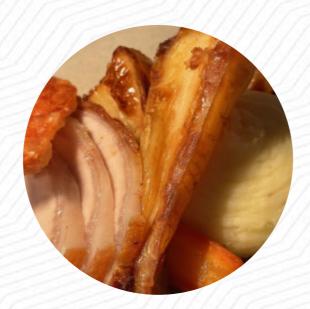

Being keen walkers we have stayed in lots of pubs this is up there as one of the best we have stayed at Fab food super friendly staff and lovely room You will be impressed <u>read more</u>. The restaurant and its rooms are wheelchair accessible and thus usable with a wheelchair or physiological limitations, Depending on the weather conditions, you can also sit outside and be served. A roundtrip through Great Britain without getting on a plane is absolutely possible when it comes to culinary delights: Wolds Inn in East Riding of Yorkshire traditionally shines for instance with Fish and Chips, mashed potatoes or roast with Yorkshire Pudding and for dessert a *sweet Trifle*, You can take a break at the bar with a freshly tapped beer or other alcoholic and non-alcoholic drinks.