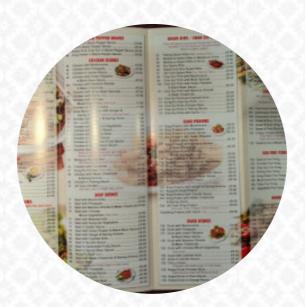

#### **Taipan Chinese Takeaway Menu**

<u>https://menuweb.menu</u> 13 School Lane, Gloucester, United Kingdom +441452722838 - http://taipan-chinese.poi.place/

Here you can find the <u>menu</u> of Taipan Chinese Takeaway in Gloucester. At the moment, there are 16 courses and drinks on the food list. While the restaurant boasts a welcoming atmosphere and friendly staff, its service efficiency leaves room for improvement. Some patrons have enjoyed well-prepared dishes like the pork balls and tasty Szechuan Chicken, highlighting the affordability and satisfying portions. However, others reported concerning issues, such as undercooked prawns leading to food safety concerns. Despite minor complaints regarding packaging, the establishment remains a go-to for many loyal customers who appreciate the delicious takeout options available. Aesthetic updates may be overdue, but the restaurant's overall appeal continues to draw in diners looking for comforting Chinese cuisine.