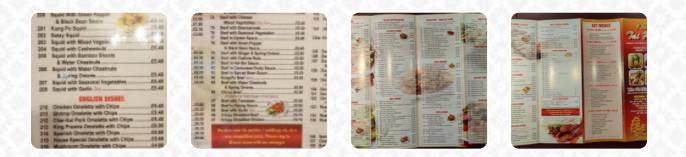

#### **Taipan Chinese Takeaway Menu**

<u>https://menuweb.menu</u> 13 School Lane, Gloucester, United Kingdom +441452722838 - http://taipan-chinese.poi.place/

Here you can find the <u>menu</u> of Taipan Chinese Takeaway in Gloucester. At the moment, there are 16 courses and drinks on the food list. While the restaurant boasts a welcoming atmosphere and friendly staff, its service efficiency leaves room for improvement. Some patrons have enjoyed well-prepared dishes like the pork balls and tasty Szechuan Chicken, highlighting the affordability and satisfying portions. However, others reported concerning issues, such as undercooked prawns leading to food safety concerns. Despite minor complaints regarding packaging, the establishment remains a go-to for many loyal customers who appreciate the delicious takeout options available. Aesthetic updates may be overdue, but the restaurant's overall appeal continues to draw in diners looking for comforting Chinese cuisine.