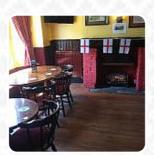

## **Lord Nelson Menu**

https://menuweb.menu
5 High Street, New Forest, United Kingdom
(+44)2380842169 - https://lordnelsonhythe.co.uk/

On this site, you can find the **complete** menu of Lord Nelson from New Forest. Currently, there are **17** meals and drinks up for grabs. Nestled in the charming village of Hythe, The Lord Nelson offers a mix of experiences for visitors. While the location and friendly bar staff garner praise, the décor is in need of an update. Guests enjoy a solid selection of drinks and traditional pub meals, particularly the Sunday Roast and classic Ham, Eggs, and Chips. However, inconsistent food quality and service can mar the experience, with some patrons encountering delays and missing items. Despite the occasional setback, the pub's welcoming atmosphere and enjoyable events like quiz nights make it a worthy stop for those exploring the area.