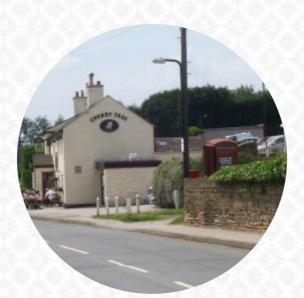

## **Cherry Tree Inn Menu**

<u>https://menuweb.menu</u> High Hoyland, Barnsley, United Kingdom +441226382541 - http://www.viewsheffield.co.uk/pubsandbars/cherry-tree-inn-info-43677.html

Here you can find the <u>menu</u> of Cherry Tree Inn in Barnsley. At the moment, there are **15** meals and drinks on the menu. Join us for delicious food and drinks served daily from 12pm to 8:30pm, with extended hours until 9pm on Wednesdays for our fun quiz night. On Fridays, enjoy our special fish dish - haddock with chips and mushy peas for only £5.30. And don't miss our Sunday offer of 2 or 3 course Sunday dinners for £10.95 or £13.95.

# **Cherry Tree Inn**

High Hoyland, Barnsley, United Kingdom