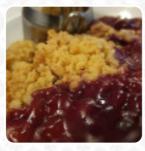

## **Cherry Tree Inn Menu**

<u>https://menuweb.menu</u> High Hoyland, Barnsley, United Kingdom +441226382541 - http://www.viewsheffield.co.uk/pubsandbars/cherry-tree-inn-info-43677.html









Here you can find the <u>menu</u> of Cherry Tree Inn in Barnsley. At the moment, there are **15** meals and drinks on the menu. Join us for delicious food and drinks served daily from 12pm to 8:30pm, with extended hours until 9pm on Wednesdays for our fun quiz night. On Fridays, enjoy our special fish dish - haddock with chips and mushy peas for only £5.30. And don't miss our Sunday offer of 2 or 3 course Sunday dinners for £10.95 or £13.95.

# **Cherry Tree Inn Menu**

#### Sandwiches

CHICKEN SANDWICH

#### Starters & Salads

POTATO CHIPS

#### Dessert

CHEESECAKE

### Indian

SOFT DRINKS

#### Drinks

BEER

DRINKS

# **Cherry Tree Inn**

High Hoyland, Barnsley, United Kingdom

#### **Opening Hours:**

Sunday 12:00-23:00 Monday 12:00-23:00 Tuesday 12:00-23:00 Wednesday 12:00-23:00