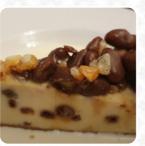

## **Cherry Tree Inn Menu**

<u>https://menuweb.menu</u> High Hoyland, Barnsley, United Kingdom +441226382541 - http://www.viewsheffield.co.uk/pubsandbars/cherry-tree-inn-info-43677.html









Here you can find the <u>menu</u> of Cherry Tree Inn in Barnsley. At the moment, there are **15** meals and drinks on the menu. Join us for delicious food and drinks served daily from 12pm to 8:30pm, with extended hours until 9pm on Wednesdays for our fun quiz night. On Fridays, enjoy our special fish dish - haddock with chips and mushy peas for only £5.30. And don't miss our Sunday offer of 2 or 3 course Sunday dinners for £10.95 or £13.95.

# **Cherry Tree Inn Menu**

#### Sandwiches

CHICKEN SANDWICH

#### Starters & Salads

POTATO CHIPS

#### Dessert

CHEESECAKE

### Indian

SOFT DRINKS

#### Drinks

BEER

DRINKS

# **Cherry Tree Inn**

High Hoyland, Barnsley, United Kingdom

#### **Opening Hours:**

Sunday 12:00-23:00 Monday 12:00-23:00 Tuesday 12:00-23:00 Wednesday 12:00-23:00 Th