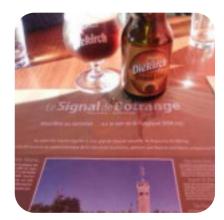

### Restaurantcategorie

FRANS

Dranken BIER DRANKJES

Nagerecht PANNENKOEKEN TARTE TATIN