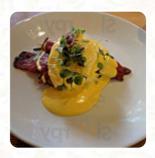

# These types of dishes are being served

**TUNA STEAK** 

**FISH** 

**SALAD** 

**PANINI** 

**LAMB** 

**BURGER** 