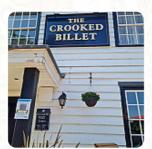

### The Crooked Billet Menu

<u>https://menulist.menu</u> John Wenman Ecological Consultancy, 1 Honey Hill,RG40 3BD, United Kingdom, Wokingham

+441189780438 - http://www.crookedbilletwokingham.co.uk

Here you can find the menu of The Crooked Billet in Wokingham. At the moment, there are 17 meals and drinks on the food list. You can inquire about changing offers via phone. What User likes about The Crooked Billet: I have booked a meal in here by making it from the internet on the basis of location. what a sound! from the moment we entered, the place had a wonderful feeling about it. the staff was friendly and helpful, the eating beautifully presented and tasted absolutely delicious, and very good value. we will visit again without doubt! read more. For quick hunger in between, The Crooked Billet from Wokingham serves delicious sandwiches, healthy salads, and other treats, as well as cold and hot beverages, In addition, the drinks menu that is offered in this established eatery is impressive. It offers a diverse assortment of beers from the region and the whole world. Look forward to the enjoyment of tasty vegetarian meals, It's possible to chill out at the bar with a cool beer or other alcoholic and non-alcoholic drinks.

## The Crooked Billet

John Wenman Ecological Consultancy, 1 Honey Hill,RG40 3BD, United Kingdom, Wokingham

Monday 12:00-23:00 Tuesday 12:00-23:00 Wednesday 12:00-23:00 Thursday 12:00-23:00 Friday 12:00-23:00 Saturday 12:00-22:00