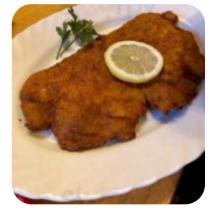

### **Unsere Speisekarte**

PANIERTES SCHWEINESCHNITZEL MIT POMMESFRITES UND SALAT 14 €

JÄGERSCHNITZEL NATUR ODER PANIERT IN PILZRAHMSOSSE MIT 15 € SPÄTZLE UND SALAT WIRTSHAUSSCHNITZEL PANIERT. MIT GEBRATENEM SPECK KRÄUTERBUTTER, 16 € RÖSTZWIEBELN, DAZU SPÄTZLE **UND SALAT** HAUSTOPF SCHWEINEFILETS AUF SPÄITZLE MIT PILZRAHMSOSSE, 17€ RÖSTZWIEBELN, KRÄUTERBUTTER **UND SALAT** OMA ELSA'S FLEISCHKIÜCHLE MIT PILZRAHMSOSSE, SPÄTZLE UND 12 € **SALAT RUMPSTEAK** "NATUR MIT KRÄUTERBUTTER, POMMES 19€ **FRITES UND SALAT SCHWÄBISCHER** ZWIEBELROSTBRATEN MIT GEBACKENEN ZWIEBELN, 19€ KRÄUTERBUTTER, BRATENSOSSE, **POMMES FRITES UND SALAT** SCHWABENSCHMAUS PANIERTES SCHNITZEL, SCHWEINEFILET, **ROSTBRATEN, MAULTASCHE MIT** 19€ PILZRAHM- UND BRATENSOSSE, DAZU SPÄTZLE UND SALAT **MAULTASCHEN MIT** ZWIEBELSCHMELZE ODER 11 € PILZRAHMSOSSE UND SALAT MÄNNERPLATTE SCHWEIZER **WURSTSALAT, PANIERTES** 13 €