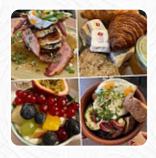

## Smash Cafe Menu

https://menulist.menu Leopoldstraat 32, Blankenberge, Belgium +32494876338 - http://www.cafesmash.be

A comprehensive menu of Smash Cafe from <u>Blankenberge</u> covering all <u>25</u> meals and drinks can be found here on the card. For *changing offers*, please get in touch via phone or use the contact details provided on the website. In pleasant weather you can even have something in the outdoor area, and there is free WiFi. At Smash Cafe in Blankenberge, there are fine sandwiches, healthy salads and further snacks for quick hunger, as well as hot and cold drinks, The visitors of the establishment are also thrilled with the large selection of various coffee and tea specialities that the establishment offers. If you decide to come for breakfast, you are offered a **versatile brunch**, The guests prefer especially delicious **juices**.

## Smash Cafe

Leopoldstraat 32, Blankenberge, Belgium

Opening Hours: Monday 08:30-19:00 Wednesday 08:30-19:00 Thursday 08:30-19:00 Friday 08:30-19:00 Saturday 08:30-22:00

Sunday 08:30-19:00

**a**gallery image