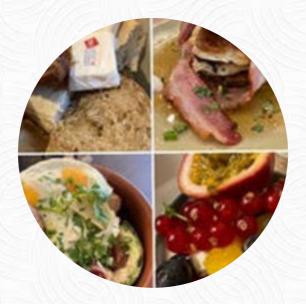

## Smash Cafe Menu

https://menulist.menu Leopoldstraat 32, Blankenberge, Belgium +32494876338 - http://www.cafesmash.be

A comprehensive menu of Smash Cafe from <u>Blankenberge</u> covering all <u>25</u> meals and drinks can be found here on the card. For *changing offers*, please get in touch via phone or use the contact details provided on the website. In pleasant weather you can even have something in the outdoor area, and there is free WiFi. At Smash Cafe in Blankenberge, there are fine sandwiches, healthy salads and further snacks for quick hunger, as well as hot and cold drinks, The visitors of the establishment are also thrilled with the large selection of various coffee and tea specialities that the establishment offers. If you decide to come for breakfast, you are offered a **versatile brunch**, The guests prefer especially delicious **juices**.

## Smash Cafe

Leopoldstraat 32, Blankenberge, Belgium

Opening Hours: Monday 08:30-19:00 Wednesday 08:30-19:00 Thursday 08:30-19:00 Friday 08:30-19:00 Saturday 08:30-22:00

Sunday 08:30-19:00

**a**gallery image