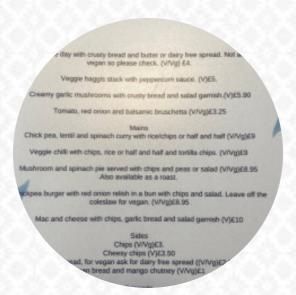

# The Railway Inn Menu

https://menulist.menu

36 St John Street, Dumfries Galloway, United Kingdom (+44)1988401193 - https://www.facebook.com/railwayinnatwhithorn/

Here you can find the <u>menu</u> of The Railway Inn in Dumfries Galloway. At the moment, there are 17 dishes and drinks on the food list. You can inquire about <u>seasonal or weekly deals</u> via phone. What <u>Julian Demetriadi</u> likes about The Railway Inn:

Wonderful in every sense Price per person: £20–30 Food: 5 Service: 5 Atmosphere: 5 Recommended dishes: Chips, Creamy Garlic Mushrooms with Crusty Bread and Salad Garnish read more. The diner and its rooms are wheelchair accessible and thus usable with a wheelchair or physiological limitations, and there is no-charge WiFi. A journey through Great Britain without getting on a plane is effortlessly possible when it comes to culinary delights: The Railway Inn in Dumfries Galloway traditionally shines for example with **Fish and Chips**, mashed potatoes or roast with Yorkshire Pudding and as dessert a sweet Trifle, The customers of the establishment also consider the comprehensive selection of differing coffee and tea specialities that the restaurant offers. If you decide to come for breakfast, a **tasty brunch** is ready for you.