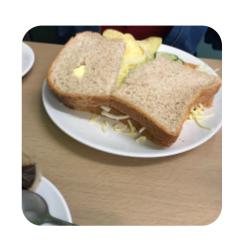

## **Tasty Cafe Menu**

https://menuweb.menu 14 Conduit Street, Lichfield, United Kingdom +447583554744,+441543897797 - http://tastycafelichfield.co.uk

A comprehensive menu of Tasty Cafe from Lichfield covering all 16 courses and drinks can be found here on the card. Nestled in the heart of Lichfield, The Tasty Cafe has earned a reputation for its friendly service and hearty meals. While some drinks, like the lattes and hot chocolates, have disappointed guests with their lack of flavor, the cafe shines in its food offerings. Diners praise the superb breakfast options, generous portions, and the welcoming atmosphere created by the dedicated staff. Signature dishes, such as the ham and cheese salad and well-cooked burgers, highlight the kitchen's commitment to quality, despite a few critiques on the chips.

Overall, The Tasty Cafe is a beloved stop for bread lovers and brunch enthusiasts alike.