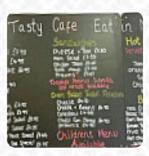

## **Tasty Cafe Menu**

https://menuweb.menu 14 Conduit Street, Lichfield, United Kingdom +447583554744,+441543897797 - http://tastycafelichfield.co.uk

A comprehensive menu of Tasty Cafe from Lichfield covering all 16 courses and drinks can be found here on the card. Nestled in the heart of Lichfield, The Tasty Cafe has earned a reputation for its friendly service and hearty meals. While some drinks, like the lattes and hot chocolates, have disappointed guests with their lack of flavor, the cafe shines in its food offerings. Diners praise the superb breakfast options, generous portions, and the welcoming atmosphere created by the dedicated staff. Signature dishes, such as the ham and cheese salad and well-cooked burgers, highlight the kitchen's commitment to quality, despite a few critiques on the chips.

## **Tasty Cafe Menu**

Salads

**TUNA SALAD** 

**Burger** 

**CHEESE BURGER** 

**Sandwiches** 

HAM AND CHEESE

Seafood

**PRAWN** 

**Drinks** 

**DRINKS** 

Starters & Salads

**POTATO CHIPS** 

**Hot Drinks** 

**COFFEE** 

Ingredients Used