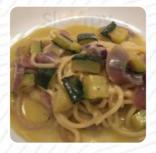

## Primo Vleurgat Menukaart

https://menukaart.menu Chaussee De Vleurgat 175, Elsene, Belgium +32471565515,+32488815572 - https://www.1-primo.be





Een **uitgebreide** menukaart van Primo Vleurgat uit Elsene met alle **15** maaltijden en drankjes vind je hier op de menukaart. Dit restaurant in Brussel biedt een levendige sfeer met een warme ambiance en een vriendelijk personeel, maar kampt duidelijk met enkele onvolkomenheden. Terwijl de versheid van de ingrediënten en creativiteit in gerechten waardering krijgen, wordt de kwaliteit van de pasta en portiegrootte als tegenvallend ervaren. Daarbij zijn er zorgen over de inrichting, die ongemak met zich meebrengt. De service kan inconsistent zijn, met onprofessioneel gedrag gezien bij enkele incidenten. Ondanks de sterke dranken en het aanbod van unieke gerechten, blijft het restaurant door deze tekortkomingen op het randje van de verwachting balanceren.

# Primo Vleurgat Menukaart