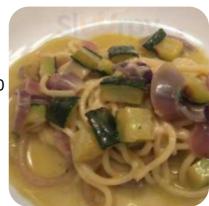

Primo Vleurgat Menukaart



### Non-Alcoholische Dranken

**WATER** 

### Vegetarisch

PARMEZAANSE ASPERGES

### **Antipasti**

**BURRATA** 

#### **Dranken**

**DRANKJES** 

### **Nagerecht**

**TIRAMISU** 

#### **Cocktails**

**NEGRONI** 

### Wrap

**DE ITALIAANSE WRAP** 

### Gebruikte Ingrediënten

**KNOFLOOK** 

### Dit Soort Gerechten Worden Geserveerd

**PASTA** 

**BROOD** 

**PIZZA** 

### Restaurantcategorie

**ITALIAANS** 

**VEGETARISCH** 

**VEGANISTISCH** 

**NAGERECHT** 

# **Primo Vleurgat**

Chaussee De Vleurgat 175, Elsene, Belgium Openingstijden:

maandag 12:00 -14:00 18:00

-22:00

Dinsdag 12:00 -14:00 18:00 -22:00

woensdag 12:00 -14:00 18:00

-22:00

donderdag 12:00 -14:00 18:00

-22:00

vrijdag 12:00 -14:00 18:00 -22:00

zaterdag 18:00 -22:00 zondag 18:00 -22:00



Gemaakt met menukaart.menu