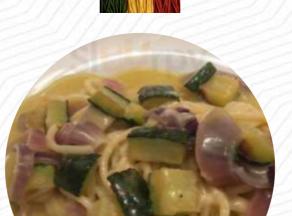

## Primo Vleurgat Menukaart

https://menukaart.menu Chaussee De Vleurgat 175, Elsene, Belgium +32471565515,+32488815572 - https://www.1-primo.be





Een **uitgebreide** menukaart van Primo Vleurgat uit Elsene met alle **15** maaltijden en drankjes vind je hier op de menukaart. Dit restaurant in Brussel biedt een levendige sfeer met een warme ambiance en een vriendelijk personeel, maar kampt duidelijk met enkele onvolkomenheden. Terwijl de versheid van de ingrediënten en creativiteit in gerechten waardering krijgen, wordt de kwaliteit van de pasta en portiegrootte als tegenvallend ervaren. Daarbij zijn er zorgen over de inrichting, die ongemak met zich meebrengt. De service kan inconsistent zijn, met onprofessioneel gedrag gezien bij enkele incidenten. Ondanks de sterke dranken en het