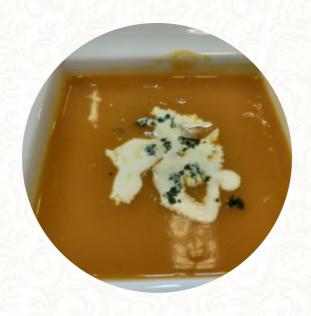

**COFFEE** 

**TEA** 

These Types Of Dishes Are Being Served

**PANINI** 

SOUP

Ingredients Used

CHOCOLATE
CHEESE
HAM

**BACON** 