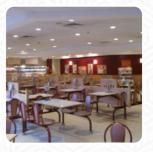

### **Morrisons Cafe Menu**

https://menuweb.menu Wheatcroft Way, Derby, United Kingdom +441332830648 - http://my.morrisons.com/storefinder/78

A comprehensive menu of Morrisons Cafe from Derby covering all 15 courses and drinks can be found here on the food list. The cafe experience at this location varies significantly. While some patrons enjoy quick service and delicious meals, others report disappointment due to cold food and unclean tables. Many have noted efficient staff and good value, particularly with breakfast deals and generous portions. However, issues such as rude service, unkempt drink stations, and inconsistencies in food preparation mar the experience. The atmosphere, reminiscent of a bustling supermarket, could benefit from better management and cleanliness. Overall, the potential for a delightful meal exists, but inconsistency in quality and service currently detracts from what could be a satisfying dining option.