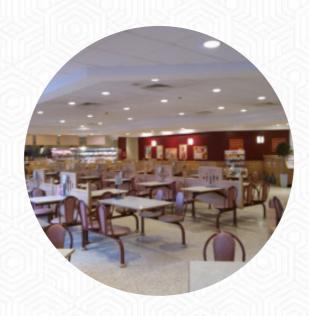

### **Morrisons Cafe Menu**

https://menuweb.menu Wheatcroft Way, Derby, United Kingdom +441332830648 - http://my.morrisons.com/storefinder/78

A comprehensive menu of Morrisons Cafe from Derby covering all 15 courses and drinks can be found here on the food list. The cafe experience at this location varies significantly. While some patrons enjoy quick service and delicious meals, others report disappointment due to cold food and unclean tables. Many have noted efficient staff and good value, particularly with breakfast deals and generous portions. However, issues such as rude service, unkempt drink stations, and inconsistencies in food preparation mar the experience. The atmosphere, reminiscent of a bustling supermarket, could benefit from better management and cleanliness. Overall, the potential for a delightful meal exists, but inconsistency in quality and service currently detracts from what could be a satisfying dining option.