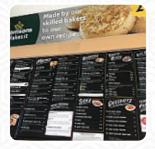

### **Morrisons Cafe Menu**

https://menuweb.menu Wheatcroft Way, Derby, United Kingdom +441332830648 - http://my.morrisons.com/storefinder/78

A comprehensive menu of Morrisons Cafe from Derby covering all 15 courses and drinks can be found here on the food list. The cafe experience at this location varies significantly. While some patrons enjoy quick service and delicious meals, others report disappointment due to cold food and unclean tables. Many have noted efficient staff and good value, particularly with breakfast deals and generous portions. However, issues such as rude service, unkempt drink stations, and inconsistencies in food preparation mar the experience. The atmosphere, reminiscent of a bustling supermarket, could benefit from better management and cleanliness. Overall, the potential for a delightful meal exists, but inconsistency in quality and service currently detracts from what could be a satisfying dining option.