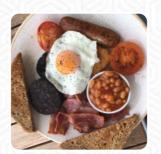

## The Dell Cafe Menu

https://menuweb.menu
Puckpool Sands, Isle of Wight, United Kingdom
+441983812947

On this site, you can find the **complete <u>menu</u> of The Dell Cafe** from Isle of Wight. Currently, there are **20** dishes and drinks available. Dell Cafe is a unique beachside restaurant located in Puckpool Park on the revetment of the beach. Our terrace offers stunning views of Puckpool Sands and the Solent, overlooking Portsmouth and Southampton Waters. Our menu features a variety of dishes, from avocado chilli toast to Poke Bowls and Chilli Lime King Prawns, perfect for brunch and lunch.