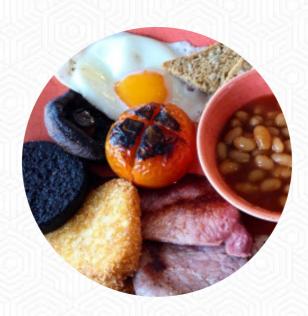

## The Dell Cafe Menu

https://menuweb.menu
Puckpool Sands, Isle of Wight, United Kingdom
+441983812947

On this site, you can find the **complete <u>menu</u> of The Dell Cafe** from Isle of Wight. Currently, there are **20** dishes and drinks available. Dell Cafe is a unique beachside restaurant located in Puckpool Park on the revetment of the beach. Our terrace offers stunning views of Puckpool Sands and the Solent, overlooking Portsmouth and Southampton Waters. Our menu features a variety of dishes, from avocado chilli toast to Poke Bowls and Chilli Lime King Prawns, perfect for brunch and lunch.