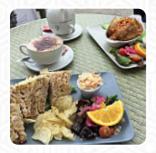

## The Dell Cafe Menu

https://menuweb.menu
Puckpool Sands, Isle of Wight, United Kingdom
+441983812947

On this site, you can find the **complete <u>menu</u> of The Dell Cafe** from Isle of Wight. Currently, there are **20** dishes and drinks available. Dell Cafe is a unique beachside restaurant located in Puckpool Park on the revetment of the beach. Our terrace offers stunning views of Puckpool Sands and the Solent, overlooking Portsmouth and Southampton Waters. Our menu features a variety of dishes, from avocado chilli toast to Poke Bowls and Chilli Lime King Prawns, perfect for brunch and lunch.