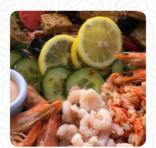

## The Dell Cafe Menu

https://menuweb.menu
Puckpool Sands, Isle of Wight, United Kingdom
+441983812947

On this site, you can find the **complete <u>menu</u> of The Dell Cafe** from Isle of Wight. Currently, there are **20** dishes and drinks available. Dell Cafe is a unique beachside restaurant located in Puckpool Park on the revetment of the beach. Our terrace offers stunning views of Puckpool Sands and the Solent, overlooking Portsmouth and Southampton Waters. Our menu features a variety of dishes, from avocado chilli toast to Poke Bowls and Chilli Lime King Prawns, perfect for brunch and lunch.