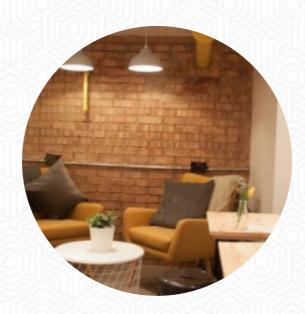

Easily the best coffee shop in Coventry. Outstanding quality and lovely atmosphere. I love that the staff are so pleasant and it seems like a really friendly place to work. As a coffee lover, the coffee is delicious. And they're dog friendly! 10/10, would recommend. <a href="read more">read more</a>. At Bean Leaf Coffee House in <a href="Coventry">Coventry</a> you can <a href="try">try</a> delicious <a href="vegetarian">vegetarian</a> meals, that are free from any animal meat or fish, The customers of the restaurant are also thrilled with the extensive variety of differing <a href="coffee and tea specialities">coffee and tea specialities</a> that the establishment offers. In addition to small snacks, sweet pieces and cakes, we also serve <a href="cold and hot drinks">cold and hot drinks</a>, Lovers of the English cuisine are impressed by the extensive selection of traditional menus and enjoy the taste of England.