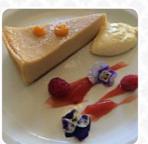

# **Cross Scythes Menu**

<u>https://menuweb.menu</u> Baslow Road, Sheffield, United Kingdom +441142360204 - http://www.cross-scythes-totley.co.uk/menus









Here you can find the <u>menu</u> of Cross Scythes in Sheffield. At the moment, there are **18** courses and drinks on the food list. The Cross Scythes pub in Totley, Sheffield is a charming establishment housed in a historic building dating back to the 17th century. Located near the Peak District National Park, our bustling pub offers stylish decor, attentive service, and freshly prepared, locally-sourced seasonal dishes. Owned by Ben Stazi and Scott Philliskirk, who are dedicated to providing a memorable dining experience.

# **Cross Scythes Menu**

## Vegetarian

CAULIFLOWER

## Drinks

DRINKS

# Lamb

LAMB SHANK

## Dessert

STICKY TOFFEE PUDDING

# **Restaurant Category**

BAR

DESSERT

#### **Ingredients Used**

POTATOES CHEESE BEEF CORNED BEEF PORK MEAT

#### These Types Of Dish