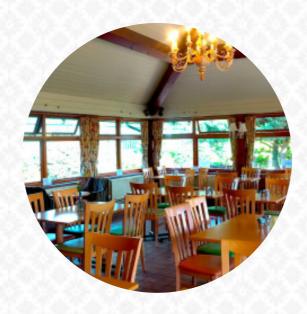

## Ashwood Nurseries Tea Room Menu

https://menuweb.menu Ashwood Lower Lane, South Staffordshire, United Kingdom +441384275956,+441384401996

Here you can find the menu of Ashwood Nurseries Tea Room in South Staffordshire. At the moment, there are 18 meals and drinks on the card. The Tea Room at Ashwood offers a cozy and inviting ambiance, with picturesque garden views, a charming sunny terrace, and a crackling open fire for cooler days. Our talented chefs prepare fresh, locally sourced food with daily specials available from noon. Indulge in light meals, homemade cakes, pastries, and our renowned scones, accompanied by a variety of specialty teas and coffees. We strive to accommodate vegetarian and special dietary needs upon request. High chairs are provided, and dogs are welcome on the outside terrace.