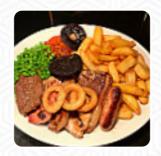

**CHEESECAKE** 

Ingredients Used

**PORK MEAT** 

**VEGETABLES** 

**POTATOES** 

**VEGETABLES** 

MILK

BEEF

These Types Of Dishes Are Being Served

**FISH** 

**SALAD** 

**BURGER** 

**LAMB** 

**MEAT** 

**TURKEY** 