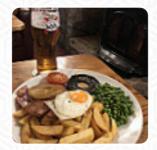

## Ye Olde New Inn Menu

https://menuweb.menu
Pound Green, Arley, Wyre Forest, United Kingdom
+441299401271,+447973880021 - https://punchbowlinn.com

On this webpage, you can find the **complete <u>menu</u> of Ye Olde New Inn** from Wyre Forest. Currently, there are **17** dishes and drinks up for grabs. Country Pub Restaurant nestled in the heart of the Severn Valley Wyre Forest, offering a warm and welcoming atmosphere for families, walkers, cyclists, and fishermen. Situated just 1km from Arley, 1km from Button Oak, and 5km from Bewdley, we pride ourselves on serving quality food from our seasonal menus and the best Sunday Carvery in the area. Well-behaved dogs are welcome in the bar area.