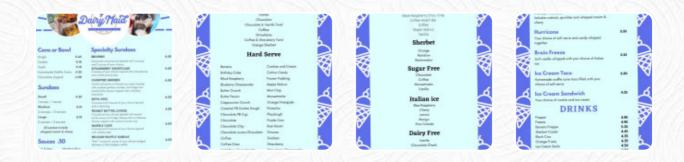

# **Dairy Maid Menu**

https://menuweb.menu 1517 Cove Rd,MA 02740-1021, United States, New Bedford +15089916726 - https://dairymaidnb.com/

A **complete** <u>menu</u> of Dairy Maid from New Bedford covering all **16** menus and drinks can be found here on the menu. Dairy Maid, a cherished local ice cream destination, offers a tempting array of flavors and generous portions, making it a favorite for many. While it has garnered affection for its unique offerings, including an impressive selection of sugar-free flavors, recent feedback suggests quality and service inconsistencies. Some loyal patrons lament rising prices and menu changes, notably the absence of beloved items. Yet, heartwarming stories of staff kindness continue to shine through, reminding visitors of the warmth that once characterized this establishment. Despite mixed experiences, Dairy Maid remains a nostalgic spot for ice cream enthusiasts.