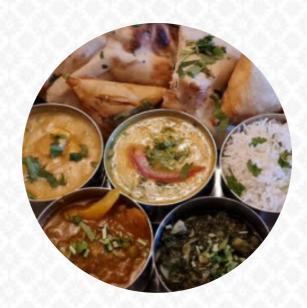

#### Fish dishes

**FISH FRY** 

Side dishes

**NAN** 

Extra Soßen

**CHUTNEY** 

These types of dishes are being served

**FISH** 

**LAMB** 

### Ingredients Used

**CHICKEN** 

**HONEY** 

**ONION** 

#### Indian

CHICKEN CURRY
BIRYANI
LAMB BIRYANI

SAAG

**LAMB SAAG** 

**ONION BHAJI** 

**NAAN** 

**CHAPATI** 