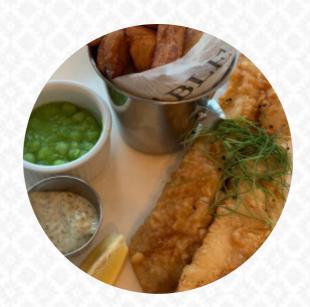

#### Fish dishes

**FISH AND CHIPS** 

Went with the family. Ordered pan fried chicken breast. The garnish was ok but the portion size was very disappointing. Complained and cost was removed from the bill. <a href="read-more">read-more</a>. A journey through Great Britain without getting on a plane is effortlessly possible when it comes to culinary delights: The Loft in Neath Port Talbot traditionally shines for example with **Fish and Chips**, mashed potatoes or roast with Yorkshire Pudding and as dessert a *delicious Trifle*, Also, the customers of the restaurant love the large variety of various coffee and tea specialities that the establishment has to offer. If you love flavorful dishes, you will find exactly what you're looking for in Thai dishes.