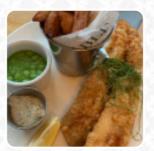

#### Fish dishes

**FISH AND CHIPS** 

Went with the family. Ordered pan fried chicken breast. The garnish was ok but the portion size was very disappointing. Complained and cost was removed from the bill. <a href="read-more">read-more</a>. A journey through Great Britain without getting on a plane is effortlessly possible when it comes to culinary delights: The Loft in Neath Port Talbot traditionally shines for example with **Fish and Chips**, mashed potatoes or roast with Yorkshire Pudding and as dessert a *delicious Trifle*, Also, the customers of the restaurant love the large variety of various coffee and tea specialities that the establishment has to offer. If you love flavorful dishes, you will find exactly what you're looking for in Thai dishes.