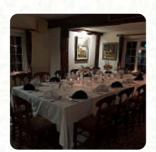

## The Royal Oak Menu

https://menuweb.menu Much Marcle, Herefordshire, County of, United Kingdom +441531660300 - http://www.royaloakmarcle.co.uk/

Here you can find the menu of The Royal Oak in Herefordshire, County of. At the moment, there are 15 courses and drinks on the food list. The Royal Oak is located on Ross Road in Much Marcle, Ledbury, offering a quintessential English pub experience with exposed wooden beams and candlelit tables. The cozy and charming atmosphere, along with the exceptional customer service from our front of house team, creates a relaxing environment for all visitors. Our chefs are dedicated to preparing delicious homemade dishes, including soups, pies, and award-winning meats, catering to a variety of tastes.