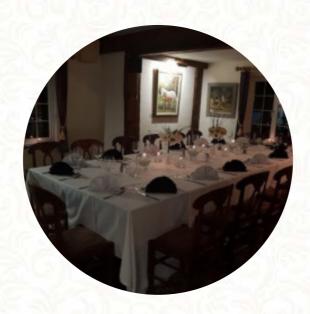

## The Royal Oak Menu

https://menuweb.menu Much Marcle, Herefordshire, County of, United Kingdom +441531660300 - http://www.royaloakmarcle.co.uk/

Here you can find the menu of The Royal Oak in Herefordshire, County of. At the moment, there are 15 courses and drinks on the food list. The Royal Oak is located on Ross Road in Much Marcle, Ledbury, offering a quintessential English pub experience with exposed wooden beams and candlelit tables. The cozy and charming atmosphere, along with the exceptional customer service from our front of house team, creates a relaxing environment for all visitors. Our chefs are dedicated to preparing delicious homemade dishes, including soups, pies, and award-winning meats, catering to a variety of tastes.