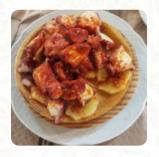

**Bebidas Calientes** 

**CAFÉ** 

Comida Latinoamericana

**PAELLA** 

**Mariscos** 

**PULPO Y ORZO** 

**CALAMARES** 

**Postre** 

**TIRAMISÚ** 

**TARTA DE QUESO** 

Ingredientes Utilizados

**GAMBAS** 

**TOMATES** 

**VIEIRAS** 

**MARISCOS** 

Este Tipo De Platos Se Sirven