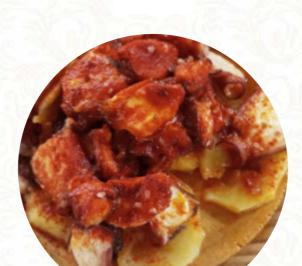

**Bebidas Calientes** 

**CAFÉ** 

Comida Latinoamericana

**PAELLA** 

**Mariscos** 

**PULPO Y ORZO** 

**CALAMARES** 

**Postre** 

**TIRAMISÚ** 

**TARTA DE QUESO** 

Ingredientes Utilizados

**GAMBAS** 

**TOMATES** 

**VIEIRAS** 

**MARISCOS** 

Este Tipo De Platos Se Sirven