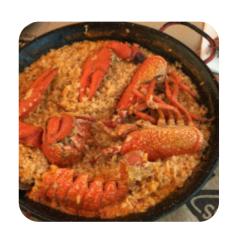

**TIRAMISÚ** 

**TARTA DE QUESO** 

Ingredientes Utilizados

**GAMBAS** 

**TOMATES** 

**VIEIRAS** 

**MARISCOS** 

Este Tipo De Platos Se Sirven