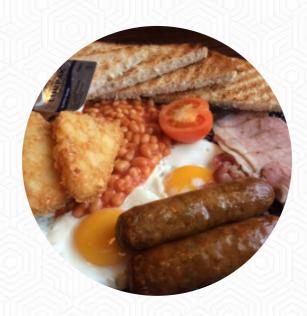

# **Ingredients Used**

EGG BEEF

**ONION** 

**MUSHROOMS** 

**SAUSAGE** 

**BACON** 

**CHILI** 