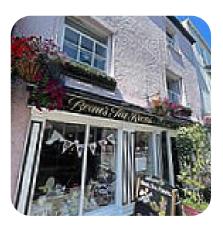

#### Beau's Tea Rooms Menu

https://menulist.menu 30 Castle St, Isle of Anglesey, United Kingdom +441248811010,+441248810645 - https://www.facebook.com/beaustearoom/

Here you can find the <u>menu</u> of Beau's Tea Rooms in Isle of Anglesey. At the moment, there are 19 menus and drinks on the menu. You can inquire about seasonal or weekly deals via phone. What <u>LizzieA1967</u> likes about Beau's Tea Rooms:

A lovely little cafe that was very busy. We had a bit of a wait for a table but once seated the service was friendly and quick. I had a scone with jam and clotted cream and a pot of Earl Grey tea which was... <u>read more</u>. In beautiful weather you can even be served in the outdoor area. Beau's Tea Rooms from Isle of Anglesey is a snug café, where you can enjoy a snack or cake with a *hot coffee or a sweet chocolate*, here they serve a comprehensive brunch for breakfast. Furthermore, there are several <u>typically British</u> dishes on the menu that give every Englishman abroad the feeling of being at home, the menu also includes **fine** <u>vegetarian</u> **menus**.