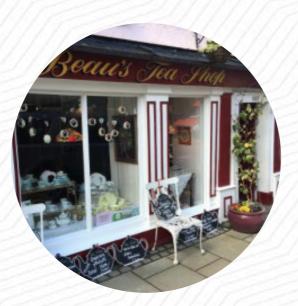

#### Beau's Tea Rooms Menu

https://menulist.menu 30 Castle St, Isle of Anglesey, United Kingdom +441248811010,+441248810645 - https://www.facebook.com/beaustearoom/

Here you can find the <u>menu</u> of Beau's Tea Rooms in Isle of Anglesey. At the moment, there are 19 menus and drinks on the menu. You can inquire about seasonal or weekly deals via phone. What <u>LizzieA1967</u> likes about Beau's Tea Rooms:

A lovely little cafe that was very busy. We had a bit of a wait for a table but once seated the service was friendly and quick. I had a scone with jam and clotted cream and a pot of Earl Grey tea which was... <u>read more</u>. In beautiful weather you can even be served in the outdoor area. Beau's Tea Rooms from Isle of Anglesey is a snug café, where you can enjoy a snack or cake with a *hot coffee or a sweet chocolate*, here they serve a comprehensive brunch for breakfast. Furthermore, there are several <u>typically British</u> dishes on the menu that give every Englishman abroad the feeling of being at home, the menu also includes **fine** <u>vegetarian</u> **menus**.