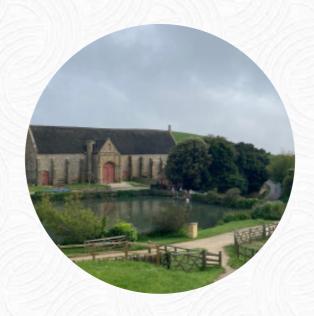

## Swan Inn Menu

https://menuweb.menu Rodden Row, West Dorset, United Kingdom (+44)1305871249 - http://www.swan-inn.net

A **complete** menu of Swan Inn from West Dorset covering all 16 courses and drinks can be found here on the card. Nestled in a picturesque village, this charming pub strikes a balance between traditional fare and a welcoming atmosphere. Diners can enjoy a range of dishes, from delightful Crab Ploughman's to hearty sausages, all served with fresh vegetables and generous portions. The service, often highlighted as friendly and prompt, enhances the dining experience, whether inside the cozy pub or in the inviting beer garden. With options for vegans and a range of local ales, guests are left satisfied. While some visitors had mixed experiences with specific dishes, many returned for the overall charm and quality, making it a popular destination.