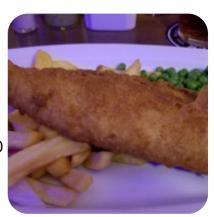

## The Plough Inn Menu

https://menuweb.menu
United Kingdom, Crawley
+441293524292 - https://www.facebook.com/ThePloughInn2016/

A **complete** menu of The Plough Inn from Crawley covering all 17 meals and drinks can be found here on the food list. Nestled in a welcoming community, The Plough is celebrated for its friendly atmosphere and delightful homestyle cooking. Guests rave about the generous portions and varied menu, particularly the Sunday roasts, which evoke nostalgia for traditional pub fare. While options for non-meat eaters could expand, the overall dining experience remains exceptional. Patrons enjoy gathering here, drawn by the lively ambiance free from distractions like jukeboxes and TV screens. Exceptional service adds to the charm, with staff going the extra mile to ensure memorable celebrations. For a warm, authentic pub experience, The Plough is a must-visit destination.