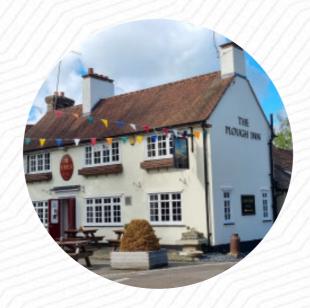

## The Plough Inn Menu

https://menuweb.menu
United Kingdom, Crawley
+441293524292 - https://www.facebook.com/ThePloughInn2016/

A **complete** menu of The Plough Inn from Crawley covering all 17 meals and drinks can be found here on the food list. Nestled in a welcoming community, The Plough is celebrated for its friendly atmosphere and delightful homestyle cooking. Guests rave about the generous portions and varied menu, particularly the Sunday roasts, which evoke nostalgia for traditional pub fare. While options for non-meat eaters could expand, the overall dining experience remains exceptional. Patrons enjoy gathering here, drawn by the lively ambiance free from distractions like jukeboxes and TV screens. Exceptional service adds to the charm, with staff going the extra mile to ensure memorable celebrations. For a warm, authentic pub experience, The Plough is a must-visit destination.