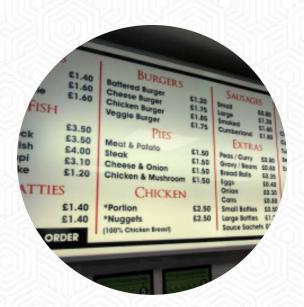

## Superfish Menu

#### Starters & Salads

**POTATOE CHIPS** 

Sauces

**GRAVY** 

Starters

**TARTARE** 

Püree & Salat

**MUSHY PEAS** 

Hot drinks

**TEA** 

Fish dishes

**FISH AND CHIPS** 

**FISH AND CHIPS** 

**FISH** 

# These types of dishes are being served

**TUNA STEAK** 

**FISH** 

**BURGER** 

**BREAD** 

### Ingredients Used

**PEAS** 

**BUTTER** 

**CHICKEN** 

**HADDOCK** 

**SAUSAGE** 