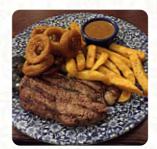

## The James Watt Menu

From The Grill

**RIBS** 

Indian

**CHICKEN CURRY** 

**Hot Drinks** 

**COFFEE** 

**Drinks** 

**BEER** 

**DRINKS** 

**Restaurant Category** 

**BAR** 

**VEGAN** 

Ingredients Used

**CHEESE** 

**HAM** 

**TOMATO** 

These Types Of Dishes Are Being Served

**CHICKEN** 

**TUNA STEAK** 

**SALAD** 

**FISH** 

**BREAD** 

**TOSTADAS** 