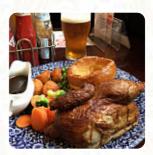

A **complete** menu of The James Watt from Inverciyde covering all 16 dishes and drinks can be found here on the card. Nestled conveniently near the train station, this former post office-turned-pub offers a charming ambiance with ample seating and a spacious beer garden. While some patrons appreciate its quick service and typical bar food, others note a lack of healthy options and cleanliness issues, particularly in the bathrooms during peak times. The extensive drink selection and budget-friendly pricing have garnered a loyal local following. Despite occasional complaints about decor and food quality, the friendly staff and lively atmosphere make it a popular choice for both casual drinks and meals. Overall, it presents a mixed but generally positive dining experience.

## The James Watt Menu

From The Grill

**RIBS** 

Indian

**CHICKEN CURRY** 

**Hot Drinks** 

**COFFEE** 

**Drinks** 