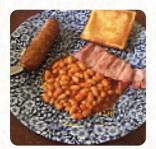

## The James Watt Menu

From The Grill

**RIBS** 

Indian

**CHICKEN CURRY** 

**Hot Drinks** 

**COFFEE** 

**Drinks** 

**BEER** 

**DRINKS** 

**Restaurant Category** 

**BAR** 

**VEGAN** 

Ingredients Used

**CHEESE** 

**HAM** 

**TOMATO** 

These Types Of Dishes Are Being Served

**CHICKEN** 

**TUNA STEAK** 

**SALAD** 

**FISH** 

**BREAD** 

**TOSTADAS** 