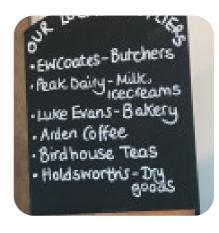

# **Ingredients Used**

**CHEESE** 

**CHOCOLATE** 

**HAM** 

**BUTTER** 

**SAUSAGE** 

**BACON** 

**TOMATO** 