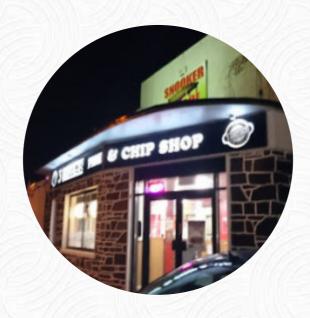

# **Atlantic Catch Ballyliffin Menu**

https://menuweb.menu Main Street,, Ballyliffin, Ireland +353749378700

A comprehensive menu of Atlantic Catch Ballyliffin from Ballyliffin covering all 25 dishes and drinks can be found here on the card. Overall, the restaurant had mixed reviews. Some customers were disappointed with soggy, tasteless food and poor service, while others raved about the delicious gluten-free fish and chips, friendly staff, and exceptional service. Despite some negative feedback, many found the food to be delicious and the service to be top-notch. With huge portions and well-cooked meals, it seems like the experience can vary depending on what you order. This restaurant may be a hit or miss, but the positive reviews show that it is definitely worth a visit for those looking for a tasty meal served with a side of great service.

# **Atlantic Catch Ballyliffin**

Main Street,, Ballyliffin, Ireland

Opening Hours: Monday 04:00 -00:00 Tuesday 04:00 -00:00 Wednesday 04:00 -00:00 Thursday 04:00 -00:00 Friday 04:00 -00:00 Saturday 04:00 -00:00 Sunday 04:00 -00:00