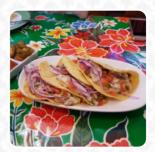

Ingredientes Utilizados

**QUESO** 

**FRIJOLES** 

**Platos Mexicanos** 

**ENCHILADAS** 

**ENCHILADA** 

**TACOS** 

Este Tipo De Platos Se Sirven