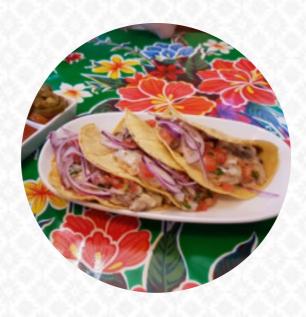

Ingredientes Utilizados

**QUESO** 

**FRIJOLES** 

**Platos Mexicanos** 

**ENCHILADAS** 

**ENCHILADA** 

**TACOS** 

Este Tipo De Platos Se Sirven