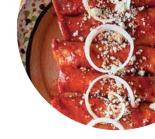

Ingredientes Utilizados

**QUESO** 

**FRIJOLES** 

**Platos Mexicanos** 

**ENCHILADAS** 

**ENCHILADA** 

**TACOS** 

Este Tipo De Platos Se Sirven