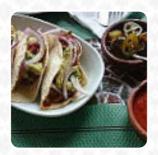

Ingredientes Utilizados

**QUESO** 

**FRIJOLES** 

**Platos Mexicanos** 

**ENCHILADAS** 

**ENCHILADA** 

**TACOS** 

Este Tipo De Platos Se Sirven