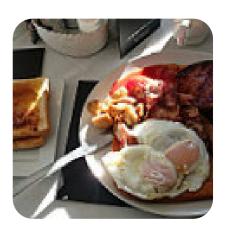

## Cafe Whitmore Menu

Salads

**COLESLAW** 

**Toast** 

**TOAST** 

**Sandwiches** 

**BBQ PULLED PORK** 

**Breakfast** 

**VEGETARIAN** 

These Types Of Dishes Are Being Served

BREAD TOSTADAS

**Ingredients Used** 

SAUSAGE
PORK MEAT
BACON

BEANS MUSHROOMS

**ONION** 

CHEESE