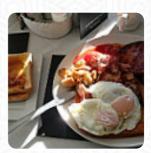

## Cafe Whitmore Menu

Salads

**COLESLAW** 

**Toast** 

**TOAST** 

**Sandwiches** 

**BBQ PULLED PORK** 

**Breakfast** 

**VEGETARIAN** 

These Types Of Dishes Are Being Served

BREAD TOSTADAS

**Ingredients Used** 

SAUSAGE
PORK MEAT
BACON

BEANS MUSHROOMS

**ONION** 

CHEESE