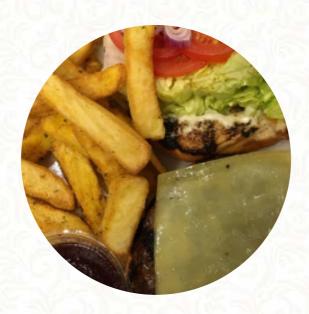

# These types of dishes are being served

**SOUP** 

**TUNA STEAK** 

**FISH** 

**SALAD** 

**BURGER** 

**ICE CREAM** 