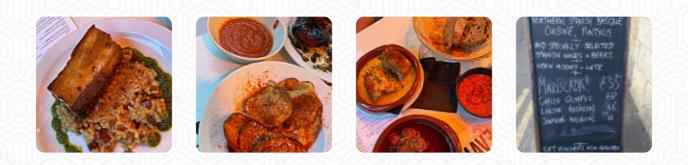

#### These Types Of Dishes Are Being Served

TUNA STEAK BREAD CHICKEN

LAMB

#### **Ingredients Used**

HAM POTATOES PRAWNS OLIVES VEGETABLES