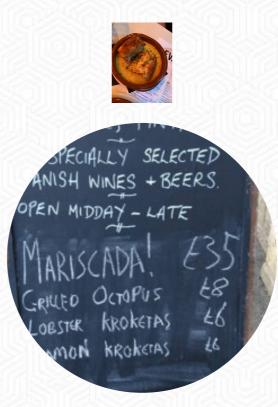

## Baratxuri Menu

<u>https://menuweb.menu</u> 1 Smithy Street, Bury, United Kingdom +441706559090,+441706551530 - https://www.baratxuri.co.uk/



A complete menu of Baratxuri from Bury covering all 18 courses and drinks can be found here on the card.

# Baratxuri Menu

### **Alcoholic Drinks**

SANGRIA

Sushi Rolls

SUSHI

#### Sauces

BBQ

## Dessert

CHEESECAKE

## **Restaurant Category**

BAR

MEDITERRANEAN

## Drinks

DRINKS

# Baratxuri

1 Smithy Street, Bury, United Kingdom

**Opening Hours:** Sunday 12:00-19:00 Wednesday 17:00-23:00 Thursday 12:00-23:00 Friday 12:00-00:00 Saturday 12:00-00:00



Made with menuweb.menu



BEER GLASS OF WINE

#### These Types Of Dishes Are Being Served

TUNA STEAK BREAD CHICKEN

LAMB

#### **Ingredients Used**

HAM POTATOES PRAWNS OLIVES VEGETABLES