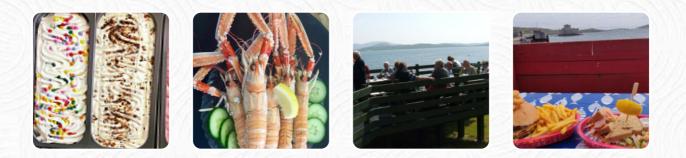

### The Deck Menu

<u>https://menuweb.menu</u> Castlebay, Eilean Siar, United Kingdom +441871810898 - http://www.hebrideantoffeecompany.com

Here you can find the <u>menu</u> of The Deck in Eilean Siar. At the moment, there are **17** menus and drinks on the menu. Nestled in the heart of Castlebay, Hebridean Toffee and The Deck offer a delightful respite for visitors. Guests praise the inviting outdoor seating that provides stunning views of the harbor, enhancing the dining experience. While the toffee and coffee are highlights, caution is advised for gluten-sensitive diners, as some have unfortunately become ill after indulging in tempting treats. The varied menu includes favorites like halloumi club sandwiches and local prawns, ensuring something for everyone. With generous portions, friendly service, and the charm of Barra's atmosphere, these venues are must-visit spots for a memorable culinary adventure.

### **Ingredients Used**

BACON DUCK AVOCADO

PRAWNS