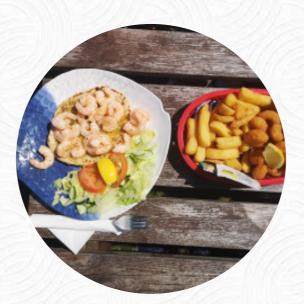

### The Deck Menu

<u>https://menuweb.menu</u> Castlebay, Eilean Siar, United Kingdom +441871810898 - http://www.hebrideantoffeecompany.com

Here you can find the <u>menu</u> of The Deck in Eilean Siar. At the moment, there are **17** menus and drinks on the menu. Nestled in the heart of Castlebay, Hebridean Toffee and The Deck offer a delightful respite for visitors. Guests praise the inviting outdoor seating that provides stunning views of the harbor, enhancing the dining experience. While the toffee and coffee are highlights, caution is advised for gluten-sensitive diners, as some have unfortunately become ill after indulging in tempting treats. The varied menu includes favorites like halloumi club sandwiches and local prawns, ensuring something for everyone. With generous portions, friendly service, and the charm of Barra's atmosphere, these venues are must-visit spots for a memorable culinary adventure.

### **Ingredients Used**

BACON DUCK AVOCADO

PRAWNS