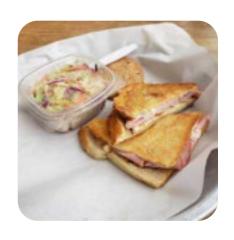

#### **Sandwiches**

FRENCH DIP SANDWICH

**CUBAN SANDWICH** 

**GRILLED CHEESE** 

# These Types Of Dishes Are Being Served

**BREAD** 

**TURKEY** 

**SOUP** 

**PANINI** 

**SANDWICH** 

**SALAD** 